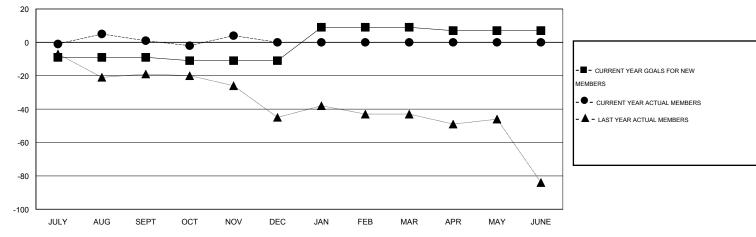

#### GOALS AND ACTUAL MEMBERS CUMULATIVE

| DROPPED CLUBS: 2  DROPPED MEMBERS |         | 18 CLUBS OF 48 ADDED 1 OR MORE<br>NEW MEMBERS |                       | <u>N</u><br>43 (65.95%)<br>32 (34.05%) |
|-----------------------------------|---------|-----------------------------------------------|-----------------------|----------------------------------------|
| DECEASED                          | 6       | CLICK HERE FOR HEALTH                         | FAMILY UNIT MEMBERS   | 241                                    |
| CLUB CANCELLED                    | 0<br>35 | ASSESSMENT DATA                               | HEAD OF HOUSEHOLD     | 119                                    |
| OTHER TOTAL                       | 41      |                                               | NON-HEAD OF HOUSEHOLD | 122                                    |